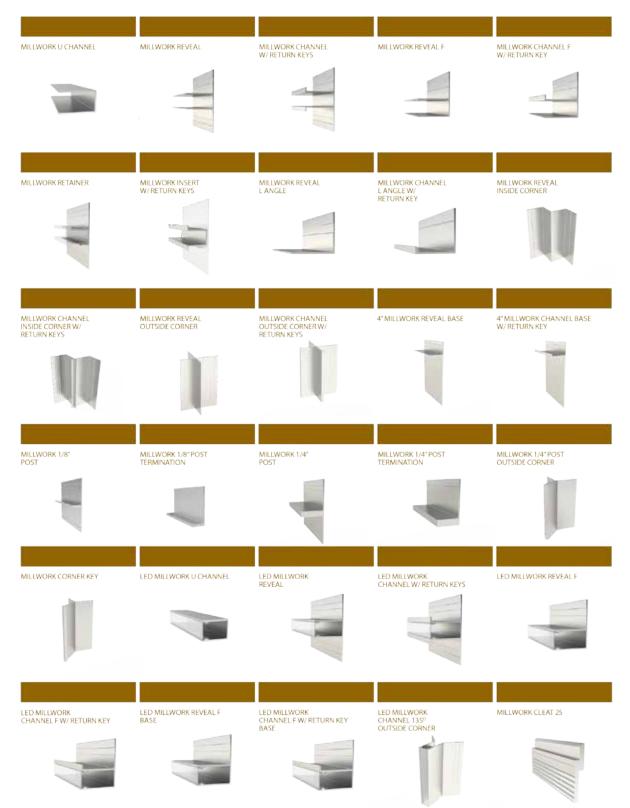

Available in a variety of design styles including reveal, post, return flange or integrated with LED lights - Fry Reglet Millwork Trims and Reveals provide a sleek modern look.

With finishes ranging from clear to color anodized, as well as standard and custom matched powder coat paint the Fry Reglet Millwork Trims & Reveals can be custom designed to elevate any design scheme.

## FRY REGLET AVAILABLE TRIM PROFILES