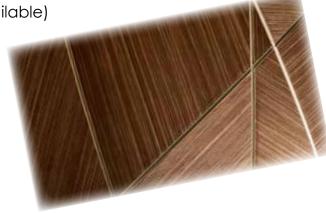

Available in a variety of design styles including reveal, post, return flange or integrated with LED lights - Fry Reglet Millwork Trims and Reveals provide a sleek modern look.

With finishes ranging from clear to color anodized, as well as standard and custom matched powder coat paint the Fry Reglet Millwork Trims & Reveals can be custom designed to elevate any design scheme.